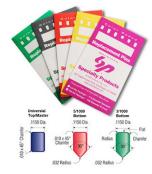

## .003 UNIVERSAL BOTTOM PIN 144 PK (.168) - SP168B

sp\_lock\_pin\_package\_image.png

Rating: Not Rated Yet **Price** 

Price Each:\$2.27

Ask a question about this product

Description SKU: SP168B

&#8226 3/1000 Increment Pins

&#8226 Bottom pins are produced with a standard nose and a flat center with radius corners on the back end

&#8226 Top and Master pins are produced with flat centers and properly chamfered corners

&#8226 Produced from full-hard #360 alloy brass

&#8226 Packed in color-coded paper envelopes for easy storage with 144 pieces (1 gross) per pack

&#8226 Sizes are marked in highly legible black ink on each envelope for quick identification

&#8226 All envelopes are resealable and can be opened/closed several times

&#8226 Type / Size: Bottom Pin / .168

1 / 1