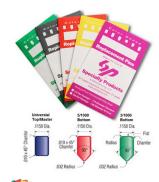

## .003 UNIVERSAL BOTTOM PIN 144 PK (.165 ) - SP165B-3

sp\_lock\_pin\_package\_image.png

Rating: Not Rated Yet **Price**Price Each:\$2.27

Ask a question about this product

Description SKU: SP165B-3

&#8226 3/1000 Increment Pins

&#8226 Bottom pins are produced with a standard nose and a flat center with radius corners on the back end

&#8226 Top and Master pins are produced with flat centers and properly chamfered corners

&#8226 Produced from full-hard #360 alloy brass

&#8226 Packed in color-coded paper envelopes for easy storage with 144 pieces (1 gross) per pack

&#8226 Sizes are marked in highly legible black ink on each envelope for quick identification

&#8226 All envelopes are resealable and can be opened/closed several times

&#8226 Type / Size: Bottom Pin / .165

1 / 1