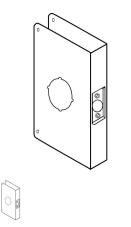

## Don-Jo 55A-S-CW Wrap Around Plate Single Bore For Cylindrical Lock 1-3/4" Door, 2-3/4" Backset, Finish: Satin Stainless Steel

dj\_55ACW.png

Rating: Not Rated Yet **Price** Price Each:\$38.75

Ask a question about this product

## Description

Don-Jo 55A-S-CW Wrap Around Plate Single Bore For Cylindrical Lock 1-3/4" Door, 2-3/4" Backset, Finish: Satin Stainless Steel

SKU: DJ 55A-S-CW

Overview: Don-jo Wrap Around Plates are available in various configurations to reinforce or repair a damage door. Use with Cylindrical, Mortise and Special Locks.

Type: Wrap Around Plate For Converting 5" Backset Locksets To 2-3/4" Cylindrical Locks

Product Specifications Dimensions : 6-1/2" x 9"

Door Thickness: 1-3/4"

Backset: 2-3/4"

Bore: 2-1/8"

Gauge: 22 (.032)

Trim Screws: 4 ea. #8 x 3/4" Phillips Truss Head