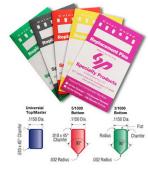

## .005 UNIVERSAL TOP PIN 144 PK (.160 ) - SP160T

sp\_lock\_pin\_package\_image.png

Rating: Not Rated Yet **Price** 

Price Each:\$2.27

Ask a question about this product

Description SKU: SP160T

&#8226 5/1000 Increment Pins

&#8226 Bottom pins are produced with a standard nose and a flat center with radius corners on the back end

&#8226 Top and Master pins are produced with flat centers and properly chamfered corners

&#8226 Produced from full-hard #360 alloy brass

&#8226 Type / Size: Top Pin / .160

1 / 1