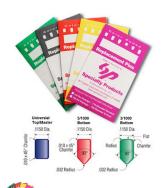

## .003 UNIVERSAL BOTTOM PIN 144 PK (.156) - SP156B

sp\_lock\_pin\_package\_image.png

Rating: Not Rated Yet **Price**Price Each:\$2.27

Ask a question about this product

Description SKU: SP156B

&#8226 3/1000 Increment Pins

&#8226 Bottom pins are produced with a standard nose and a flat center with radius corners on the back end

&#8226 Top and Master pins are produced with flat centers and properly chamfered corners

&#8226 Produced from full-hard #360 alloy brass

&#8226 Packed in color-coded paper envelopes for easy storage with 144 pieces (1 gross) per pack

&#8226 Sizes are marked in highly legible black ink on each envelope for quick identification

&#8226 All envelopes are resealable and can be opened/closed several times

&#8226 Type / Size: Bottom Pin / .156

1 / 1