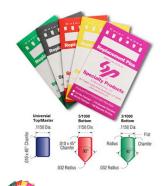

## .005 UNIVERSAL TOP PIN 144 PK (.155 ) - SP155T

sp\_lock\_pin\_package\_image.png

Rating: Not Rated Yet **Price** 

Price Each:\$2.27

Ask a question about this product

Description SKU: SP155T

&#8226 5/1000 Increment Pins

&#8226 Bottom pins are produced with a standard nose and a flat center with radius corners on the back end

&#8226 Top and Master pins are produced with flat centers and properly chamfered corners

&#8226 Produced from full-hard #360 alloy brass

&#8226 Packed in color-coded paper envelopes for easy storage with 144 pieces (1 gross) per pack

&#8226 Sizes are marked in highly legible black ink on each envelope for quick identification

&#8226 All envelopes are resealable and can be opened/closed several times

&#8226 Type / Size: Top Pin / .155

1 / 1