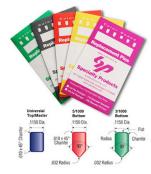

## .005 UNIVERSAL BOTTOM PIN 144 PK (.155 ) - SP155B

sp\_lock\_pin\_package\_image.png

Rating: Not Rated Yet **Price**Price Each:\$2.27

Ask a question about this product

Description SKU: SP155B

&#8226 5/1000 Increment Pins

&#8226 Bottom pins are produced with a standard nose and a flat center with radius corners on the back end

&#8226 Top and Master pins are produced with flat centers and properly chamfered corners

&#8226 Produced from full-hard #360 alloy brass

&#8226 Packed in color-coded paper envelopes for easy storage with 144 pieces (1 gross) per pack

&#8226 Sizes are marked in highly legible black ink on each envelope for quick identification

&#8226 All envelopes are resealable and can be opened/closed several times

&#8226 Type / Size: Bottom Pin / .155

1 / 1