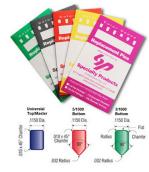

## .003 UNIVERSAL BOTTOM PIN 144 PK (.153) - SP153B

sp\_lock\_pin\_package\_image.png

Rating: Not Rated Yet **Price** 

Price Each:\$2.27

Ask a question about this product

Description SKU: SP153B

&#8226 3/1000 Increment Pins

&#8226 Bottom pins are produced with a standard nose and a flat center with radius corners on the back end

&#8226 Top and Master pins are produced with flat centers and properly chamfered corners

&#8226 Produced from full-hard #360 alloy brass

&#8226 Packed in color-coded paper envelopes for easy storage with 144 pieces (1 gross) per pack

&#8226 Sizes are marked in highly legible black ink on each envelope for quick identification

&#8226 All envelopes are resealable and can be opened/closed several times

&#8226 Type / Size: Bottom Pin / .153

1 / 1