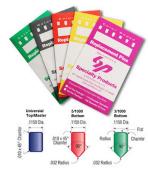

## .005 UNIVERSAL TOP PIN 144 PK (.150 ) - SP150T

sp\_lock\_pin\_package\_image.png

Rating: Not Rated Yet **Price** 

Price Each:\$2.27

Ask a question about this product

Description SKU: SP150T

&#8226 5/1000 Increment Pins

&#8226 Bottom pins are produced with a standard nose and a flat center with radius corners on the back end

&#8226 Top and Master pins are produced with flat centers and properly chamfered corners

&#8226 Produced from full-hard #360 alloy brass

&#8226 Packed in color-coded paper envelopes for easy storage with 144 pieces (1 gross) per pack

&#8226 Sizes are marked in highly legible black ink on each envelope for quick identification

&#8226 All envelopes are resealable and can be opened/closed several times

&#8226 Type / Size: Top Pin / .150

1 / 1