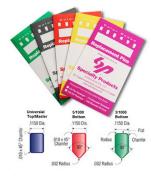

## .005 UNIVERSAL BOTTOM PIN 144 PK (.150 ) - SP150B

sp\_lock\_pin\_package\_image.png

Rating: Not Rated Yet **Price** 

Price Each:\$2.27

Ask a question about this product

Description SKU: SP150B

&#8226 5/1000 Increment Pins

&#8226 Bottom pins are produced with a standard nose and a flat center with radius corners on the back end

&#8226 Top and Master pins are produced with flat centers and properly chamfered corners

&#8226 Produced from full-hard #360 alloy brass

&#8226 Packed in color-coded paper envelopes for easy storage with 144 pieces (1 gross) per pack

&#8226 Sizes are marked in highly legible black ink on each envelope for quick identification

&#8226 All envelopes are resealable and can be opened/closed several times

&#8226 Type / Size: Bottom Pin / .150

1 / 1