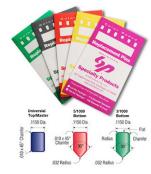

## .003 UNIVERSAL BOTTOM PIN 144 PK (.147) - SP147B

sp\_lock\_pin\_package\_image.png

Rating: Not Rated Yet **Price** 

Price Each:\$2.27

Ask a question about this product

Description SKU: SP147B

&#8226 3/1000 Increment Pins

&#8226 Bottom pins are produced with a standard nose and a flat center with radius corners on the back end

&#8226 Top and Master pins are produced with flat centers and properly chamfered corners

&#8226 Produced from full-hard #360 alloy brass

&#8226 Packed in color-coded paper envelopes for easy storage with 144 pieces (1 gross) per pack

&#8226 Sizes are marked in highly legible black ink on each envelope for quick identification

&#8226 All envelopes are resealable and can be opened/closed several times

&#8226 Type / Size: Bottom Pin / .147

1 / 1