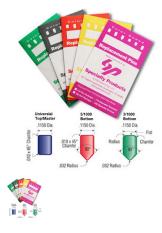

## .005 UNIVERSAL BOTTOM PIN 144 PK (.145) - SP145B

sp\_lock\_pin\_package\_image.png

Rating: Not Rated Yet **Price** Price Each:\$2.27

Ask a question about this product

Description SKU: SP145B

&#8226 5/1000 Increment Pins

&#8226 Bottom pins are produced with a standard nose and a flat center with radius corners on the back end

&#8226 Top and Master pins are produced with flat centers and properly chamfered corners

&#8226 Produced from full-hard #360 alloy brass

&#8226 Packed in color-coded paper envelopes for easy storage with 144 pieces (1 gross) per pack

&#8226 Sizes are marked in highly legible black ink on each envelope for quick identification

&#8226 All envelopes are resealable and can be opened/closed several times

&#8226 Type / Size: Bottom Pin / .145