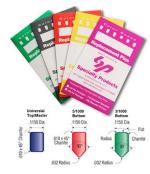

## .003 UNIVERSAL BOTTOM PIN 144 PK (.144) - SP144B

sp\_lock\_pin\_package\_image.png

Rating: Not Rated Yet **Price** 

Price Each:\$2.27

Ask a question about this product

Description SKU: SP144B

&#8226 3/1000 Increment Pins

&#8226 Bottom pins are produced with a standard nose and a flat center with radius corners on the back end

&#8226 Top and Master pins are produced with flat centers and properly chamfered corners

&#8226 Produced from full-hard #360 alloy brass

&#8226 Packed in color-coded paper envelopes for easy storage with 144 pieces (1 gross) per pack

&#8226 Sizes are marked in highly legible black ink on each envelope for quick identification

&#8226 All envelopes are resealable and can be opened/closed several times

&#8226 Type / Size: Bottom Pin / .144

1 / 1