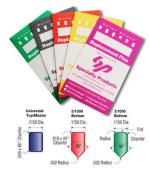

## .003 UNIVERSAL BOTTOM PIN 144 PK (.141 ) - SP141B

sp\_lock\_pin\_package\_image.png

Rating: Not Rated Yet **Price** 

Price Each:\$2.27

Ask a question about this product

Description SKU: SP141B

&#8226 3/1000 Increment Pins

&#8226 Bottom pins are produced with a standard nose and a flat center with radius corners on the back end

&#8226 Top and Master pins are produced with flat centers and properly chamfered corners

&#8226 Produced from full-hard #360 alloy brass

&#8226 Packed in color-coded paper envelopes for easy storage with 144 pieces (1 gross) per pack

&#8226 Sizes are marked in highly legible black ink on each envelope for quick identification

&#8226 All envelopes are resealable and can be opened/closed several times

&#8226 Type / Size: Bottom Pin / .141

1 / 1