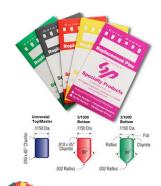

## .005 UNIVERSAL TOP PIN 144 PK (.140 ) - SP140T

sp\_lock\_pin\_package\_image.png

Rating: Not Rated Yet **Price** 

Price Each:\$2.27

Ask a question about this product

Description SKU: SP140T

&#8226 5/1000 Increment Pins

&#8226 Bottom pins are produced with a standard nose and a flat center with radius corners on the back end

&#8226 Top and Master pins are produced with flat centers and properly chamfered corners

&#8226 Produced from full-hard #360 alloy brass

&#8226 Packed in color-coded paper envelopes for easy storage with 144 pieces (1 gross) per pack

&#8226 Sizes are marked in highly legible black ink on each envelope for quick identification

&#8226 All envelopes are resealable and can be opened/closed several times

&#8226 Type / Size: Top Pin / .140

1 / 1