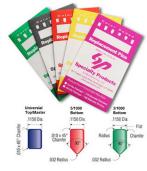

## .005 UNIVERSAL BOTTOM PIN 144 PK (.140 ) - SP140B

sp\_lock\_pin\_package\_image.png

Rating: Not Rated Yet **Price** 

Price Each:\$2.27

Ask a question about this product

Description SKU: SP140B

&#8226 5/1000 Increment Pins

&#8226 Bottom pins are produced with a standard nose and a flat center with radius corners on the back end

&#8226 Top and Master pins are produced with flat centers and properly chamfered corners

&#8226 Produced from full-hard #360 alloy brass

&#8226 Packed in color-coded paper envelopes for easy storage with 144 pieces (1 gross) per pack

&#8226 Sizes are marked in highly legible black ink on each envelope for quick identification

&#8226 All envelopes are resealable and can be opened/closed several times

&#8226 Type / Size: Bottom Pin / .140

1 / 1