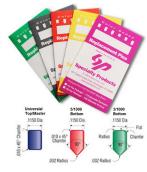

## .005 UNIVERSAL TOP PIN 144 PK (.135 ) - SP135T

sp\_lock\_pin\_package\_image.png

Rating: Not Rated Yet **Price** 

Price Each:\$2.27

Ask a question about this product

Description SKU: SP135T

&#8226 5/1000 Increment Pins

&#8226 Bottom pins are produced with a standard nose and a flat center with radius corners on the back end

&#8226 Top and Master pins are produced with flat centers and properly chamfered corners

&#8226 Produced from full-hard #360 alloy brass

&#8226 Packed in color-coded paper envelopes for easy storage with 144 pieces (1 gross) per pack

&#8226 Sizes are marked in highly legible black ink on each envelope for quick identification

&#8226 All envelopes are resealable and can be opened/closed several times

&#8226 Type / Size: Top Pin / .135

1 / 1