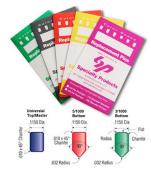

## .005 UNIVERSAL BOTTOM PIN 144 PK (.135 ) - SP135B

sp\_lock\_pin\_package\_image.png

Rating: Not Rated Yet **Price**Price Each:\$2.27

Ask a question about this product

Description SKU: SP135B

&#8226 5/1000 Increment Pins

&#8226 Bottom pins are produced with a standard nose and a flat center with radius corners on the back end

&#8226 Top and Master pins are produced with flat centers and properly chamfered corners

&#8226 Produced from full-hard #360 alloy brass

&#8226 Packed in color-coded paper envelopes for easy storage with 144 pieces (1 gross) per pack

&#8226 Sizes are marked in highly legible black ink on each envelope for quick identification

&#8226 All envelopes are resealable and can be opened/closed several times

&#8226 Type / Size: Bottom Pin / .135

1 / 1