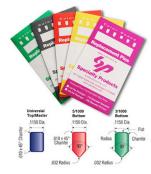

## .003 UNIVERSAL TOP PIN 144 PK (.135 ) - SP135T-3

sp\_lock\_pin\_package\_image.png

Rating: Not Rated Yet **Price**Price Each:\$2.27

Ask a question about this product

Description SKU: SP135T-3

&#8226 3/1000 Increment Pins

&#8226 Bottom pins are produced with a standard nose and a flat center with radius corners on the back end

&#8226 Top and Master pins are produced with flat centers and properly chamfered corners

&#8226 Produced from full-hard #360 alloy brass

&#8226 Packed in color-coded paper envelopes for easy storage with 144 pieces (1 gross) per pack

&#8226 Sizes are marked in highly legible black ink on each envelope for quick identification

&#8226 All envelopes are resealable and can be opened/closed several times

&#8226 Type / Size: Top Pin / .135

1 / 1