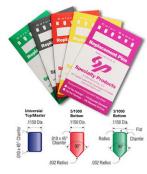

## .003 UNIVERSAL BOTTOM PIN 144 PK (.126 ) - SP126B

sp\_lock\_pin\_package\_image.png

Rating: Not Rated Yet **Price** 

Price Each:\$2.27

Ask a question about this product

Description SKU: SP126B

&#8226 3/1000 Increment Pins

&#8226 Bottom pins are produced with a standard nose and a flat center with radius corners on the back end

&#8226 Top and Master pins are produced with flat centers and properly chamfered corners

&#8226 Produced from full-hard #360 alloy brass

&#8226 Packed in color-coded paper envelopes for easy storage with 144 pieces (1 gross) per pack

&#8226 Sizes are marked in highly legible black ink on each envelope for quick identification

&#8226 All envelopes are resealable and can be opened/closed several times

&#8226 Type / Size: Bottom Pin /.126

1 / 1