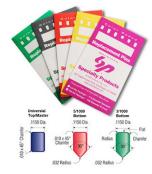

## .003 UNIVERSAL TOP PIN 144 PK (.120 ) - SP120T-3

sp\_lock\_pin\_package\_image.png

Rating: Not Rated Yet **Price**Price Each:\$2.27

Ask a question about this product

Description SKU: SP120T-3

&#8226 3/1000 Increment Pins

&#8226 Bottom pins are produced with a standard nose and a flat center with radius corners on the back end

&#8226 Top and Master pins are produced with flat centers and properly chamfered corners

&#8226 Produced from full-hard #360 alloy brass

&#8226 Packed in color-coded paper envelopes for easy storage with 144 pieces (1 gross) per pack

&#8226 Sizes are marked in highly legible black ink on each envelope for quick identification

&#8226 All envelopes are resealable and can be opened/closed several times

&#8226 Type / Size: Top Pin / .120

1 / 1