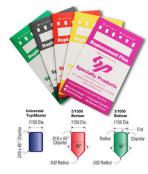

## .005 UNIVERSAL TOP PIN 144 PK (.115 ) - SP115T

sp\_lock\_pin\_package\_image.png

Rating: Not Rated Yet **Price** 

Price Each:\$2.27

Ask a question about this product

Description SKU: SP115T

&#8226 5/1000 Increment Pins

&#8226 Bottom pins are produced with a standard nose and a flat center with radius corners on the back end

&#8226 Top and Master pins are produced with flat centers and properly chamfered corners

&#8226 Produced from full-hard #360 alloy brass

&#8226 Packed in color-coded paper envelopes for easy storage with 144 pieces (1 gross) per pack

&#8226 Sizes are marked in highly legible black ink on each envelope for quick identification

&#8226 All envelopes are resealable and can be opened/closed several times

&#8226 Type / Size: Top Pin / .115

1 / 1