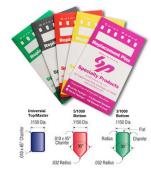

## .005 UNIVERSAL BOTTOM PIN 144 PK (.115 ) - SP115B

sp\_lock\_pin\_package\_image.png

Rating: Not Rated Yet **Price**Price Each:\$2.27

Ask a question about this product

Description SKU: SP115B

&#8226 5/1000 Increment Pins

&#8226 Bottom pins are produced with a standard nose and a flat center with radius corners on the back end

&#8226 Top and Master pins are produced with flat centers and properly chamfered corners

&#8226 Produced from full-hard #360 alloy brass

&#8226 Packed in color-coded paper envelopes for easy storage with 144 pieces (1 gross) per pack

&#8226 Sizes are marked in highly legible black ink on each envelope for quick identification

&#8226 All envelopes are resealable and can be opened/closed several times

&#8226 Type / Size: Bottom Pin / .115

1 / 1