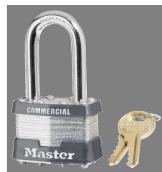

## 10L213 REKEYABLE LAMINATED STEEL PADLOCK 1-3/4" X 5/16" X 1-1/2" - MA 21KALF/10L213

ma\_21lf.png

Rating: Not Rated Yet **Price**Price Each:\$19.28

Ask a question about this product

Description The Master Lock No. 21LF Laminated Steel Padlock features a 1-3/4in (44mm) wide reinforced laminated steel lock body providing extra strength and a 1-1/2in (38mm) tall, 5/16in (8mm) diameter hardened steel shackle for excellent cut resistance. Dual locking levers provide extra pry resistance making it ideal for industrial applications and the rekeyable, 5-pin W27 cylinder helps prevent picking.