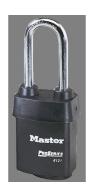

## 10G13 PRO-SERIES REKEYABLE PADLOCK 2-1/8" X 15/16" X 2-1/2" - MA 6121KALJ/10G13

Rating: Not Rated Yet **Price**Price Each:\$28.64

Ask a question about this product

Description The Master Lock No. 6121KALJ ProSeries? Weather Tough? Covered Laminated Padlock, Keyed Alike? multiple locks open with the same key? features a 2-1/8in (54mm) wide heavy steel body to withstand physical attack and a 2-1/2in (64mm) tall, 5/16in (8mm) diameter hardened boron alloy shackle for superior cut resistance. The exclusive cover protects this padlock from harsh elements & a high security, rekeyable 5-pin cylinder with spool pins is virtually impossible to pick.