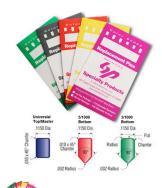

## .003 UNIVERSAL TOP PIN 144 PK (.102 ) - SP102T

sp\_lock\_pin\_package\_image.png

Rating: Not Rated Yet **Price** 

Price Each:\$2.27

Ask a question about this product

Description SKU: SP102T

&#8226 3/1000 Increment Pins

&#8226 Bottom pins are produced with a standard nose and a flat center with radius corners on the back end

&#8226 Top and Master pins are produced with flat centers and properly chamfered corners

&#8226 Produced from full-hard #360 alloy brass

&#8226 Packed in color-coded paper envelopes for easy storage with 144 pieces (1 gross) per pack

&#8226 Sizes are marked in highly legible black ink on each envelope for quick identification

&#8226 All envelopes are resealable and can be opened/closed several times

&#8226 Type / Size: Top Pin / .102

1 / 1