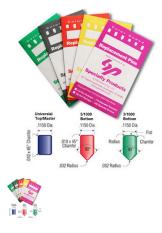

## .005 UNIVERSAL TOP PIN 144 PK (.100 ) - SP100T

sp\_lock\_pin\_package\_image.png

Rating: Not Rated Yet **Price** Price Each:\$2.27

Ask a question about this product

Description SKU: SP100T

&#8226 5/1000 Increment Pins

&#8226 Bottom pins are produced with a standard nose and a flat center with radius corners on the back end

&#8226 Top and Master pins are produced with flat centers and properly chamfered corners

&#8226 Produced from full-hard #360 alloy brass

&#8226 Packed in color-coded paper envelopes for easy storage with 144 pieces (1 gross) per pack

&#8226 Sizes are marked in highly legible black ink on each envelope for quick identification

&#8226 All envelopes are resealable and can be opened/closed several times

&#8226 Type / Size: Top Pin / .100