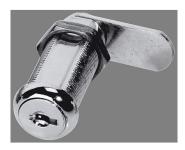

## 1-3/4" CAM LOCK/BRIGHT NICKEL/KA-C346A - AM ADCL16814AKA/C346

am\_adcl16814a.png

Rating: Not Rated Yet **Price**Price Each:\$4.32

Ask a question about this product

Description The American Lock No. ADCL16814KA Nickel Disc Cam Lock, Keyed Alike? multiple locks open with the same key? features a 1-3/4in (45mm) cylinder length and can be used to secure office and laboratory furniture, cabinets, appliances, cash boxes and more. Each disc cam lock includes (1) one cam lock and (2) two cams, (2) two brass keys and ring, straight cam, 11/32 offset cam and trim washer, mounting nut and lock washer for wood installation.