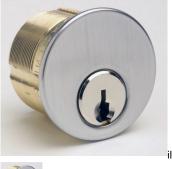

## 1 1/8" MORTISE CYLINDER-Y1-5PIN-DRILLED6 - IL 7185YA1-26D-KA2

il\_mortise\_26d.png

Rating: Not Rated Yet **Price** Price Each:\$13.33

Ask a question about this product

Description SKU: IL 7185YA1-26D-KA2

Supplied with: 2 IIco® Look-Alike Keys, Standard Cam with extra Adams Rite Cam

Thread Size: 1.150? x 32 UNS

Cylinder Face Diameter: 1.36" (34.5mm)

Cylinder Length: 1 1/8" (28.6mm) length

Cylinder Pin Chambers: Drilled 6 — Pinned 5

Brand: YALE

Original Key: RN8PARA, RN11PARA

Ilco Key #: Y1, 999

Cylinders keyed alike in pairs.

Finish: US 26D - Brushed Chrome