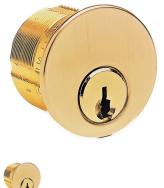

## 1 1/8" MORTISE CYLINDER-KW1-5PIN-DRILLED6 - IL 7185KS2-03-KA2

il\_mortise\_605.png

Rating: Not Rated Yet **Price** Price Each:\$13.33

Ask a question about this product

Description SKU: IL 7185KS2-03-KA2

Supplied with: 2 IIco® Look-Alike Keys, Adams Rite Cam with extra Standard Cam

Thread Size: 1.150? x 32 UNS

Cylinder Face Diameter: 1.36" (34.5mm)

Cylinder Length: 1 1/8" (28.6mm) length

Cylinder Pin Chambers: Drilled 6 — Pinned 5

Brand: KWIKSET

Original Key: 81063

Ilco Key #: KW1, 1176

Cylinders keyed alike in pairs.

Finish: US 3 - Polished Brass