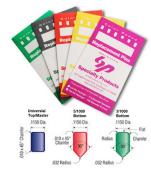

## .003 UNIVERSAL TOP PIN 144 PK (.099) - SP99T

sp\_lock\_pin\_package\_image.png

Rating: Not Rated Yet **Price**Price Each:\$2.27

Ask a question about this product

Description SKU: SP99T

&#8226 3/1000 Increment Pins

&#8226 Bottom pins are produced with a standard nose and a flat center with radius corners on the back end

&#8226 Top and Master pins are produced with flat centers and properly chamfered corners

&#8226 Produced from full-hard #360 alloy brass

&#8226 Packed in color-coded paper envelopes for easy storage with 144 pieces (1 gross) per pack

&#8226 Sizes are marked in highly legible black ink on each envelope for quick identification

&#8226 All envelopes are resealable and can be opened/closed several times

&#8226 Type / Size: Top Pin / .099

1 / 1