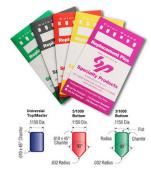

## .003 UNIVERSAL TOP PIN 144 PK (.096) - SP96T

sp\_lock\_pin\_package\_image.png

Rating: Not Rated Yet **Price**Price Each:\$2.27

Ask a question about this product

Description SKU: SP96T

&#8226 3/1000 Increment Pins

&#8226 Bottom pins are produced with a standard nose and a flat center with radius corners on the back end

&#8226 Top and Master pins are produced with flat centers and properly chamfered corners

&#8226 Produced from full-hard #360 alloy brass

&#8226 Packed in color-coded paper envelopes for easy storage with 144 pieces (1 gross) per pack

&#8226 Sizes are marked in highly legible black ink on each envelope for quick identification

&#8226 All envelopes are resealable and can be opened/closed several times

&#8226 Type / Size: Top Pin / .096

1 / 1