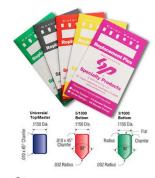

## .003 UNIVERSAL TOP PIN 144 PK (.084) - SP84T

sp\_lock\_pin\_package\_image.png

Rating: Not Rated Yet **Price**Price Each:\$2.27

i iide Ladii. \$2.21

Ask a question about this product

Description SKU: SP84T

&#8226 3/1000 Increment Pins

&#8226 Bottom pins are produced with a standard nose and a flat center with radius corners on the back end

&#8226 Top and Master pins are produced with flat centers and properly chamfered corners

&#8226 Produced from full-hard #360 alloy brass

&#8226 Packed in color-coded paper envelopes for easy storage with 144 pieces (1 gross) per pack

&#8226 Sizes are marked in highly legible black ink on each envelope for quick identification

&#8226 All envelopes are resealable and can be opened/closed several times

&#8226 Type / Size: Top Pin / .084

1 / 1