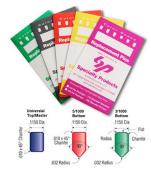

&#8226 3/1000 Increment Pins

&#8226 Bottom pins are produced with a standard nose and a flat center with radius corners on the back end

&#8226 Top and Master pins are produced with flat centers and properly chamfered corners

&#8226 Produced from full-hard #360 alloy brass

&#8226 Packed in color-coded paper envelopes for easy storage with 144 pieces (1 gross) per pack

&#8226 Sizes are marked in highly legible black ink on each envelope for quick identification

&#8226 All envelopes are resealable and can be opened/closed several times

&#8226 Type / Size: Top Pin / .078

1 / 1