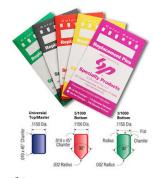

## .005 UNIVERSAL TOP PIN 144 PK (.075 ) - SP75T

sp\_lock\_pin\_package\_image.png

Rating: Not Rated Yet **Price** 

Price Each:\$2.27

Ask a question about this product

Description SKU: SP75T

&#8226 5/1000 Increment Pins

&#8226 Bottom pins are produced with a standard nose and a flat center with radius corners on the back end

&#8226 Top and Master pins are produced with flat centers and properly chamfered corners

&#8226 Produced from full-hard #360 alloy brass

&#8226 Packed in color-coded paper envelopes for easy storage with 144 pieces (1 gross) per pack

&#8226 Sizes are marked in highly legible black ink on each envelope for quick identification

&#8226 All envelopes are resealable and can be opened/closed several times

&#8226 Type / Size: Top Pin / .075

1 / 1