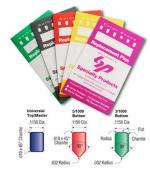

## .005 UNIVERSAL TOP PIN 144 PK (.070 ) - SP70T

sp\_lock\_pin\_package\_image.png

Rating: Not Rated Yet **Price** 

Price Each:\$2.27

Ask a question about this product

Description SKU: SP70T

&#8226 5/1000 Increment Pins

&#8226 Bottom pins are produced with a standard nose and a flat center with radius corners on the back end

&#8226 Top and Master pins are produced with flat centers and properly chamfered corners

&#8226 Produced from full-hard #360 alloy brass

&#8226 Packed in color-coded paper envelopes for easy storage with 144 pieces (1 gross) per pack

&#8226 Sizes are marked in highly legible black ink on each envelope for quick identification

&#8226 All envelopes are resealable and can be opened/closed several times

&#8226 Type / Size: Top Pin / .070

1 / 1