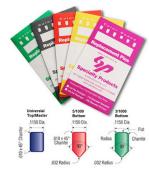

## .003 UNIVERSAL TOP PIN 144 PK (.069) - SP69T

sp\_lock\_pin\_package\_image.png

Rating: Not Rated Yet **Price** 

Price Each:\$2.27

Ask a question about this product

Description SKU: SP69T

&#8226 3/1000 Increment Pins

&#8226 Bottom pins are produced with a standard nose and a flat center with radius corners on the back end

&#8226 Top and Master pins are produced with flat centers and properly chamfered corners

&#8226 Produced from full-hard #360 alloy brass

&#8226 Packed in color-coded paper envelopes for easy storage with 144 pieces (1 gross) per pack

&#8226 Sizes are marked in highly legible black ink on each envelope for quick identification

&#8226 All envelopes are resealable and can be opened/closed several times

&#8226 Type / Size: Top Pin / .069

1 / 1