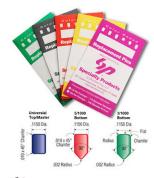

## .005 UNIVERSAL TOP PIN 144 PK (.055 ) - SP55T

sp\_lock\_pin\_package\_image.png

Rating: Not Rated Yet **Price** 

Price Each:\$2.27

Ask a question about this product

Description SKU: SP55T

&#8226 5/1000 Increment Pins

&#8226 Bottom pins are produced with a standard nose and a flat center with radius corners on the back end

&#8226 Top and Master pins are produced with flat centers and properly chamfered corners

&#8226 Produced from full-hard #360 alloy brass

&#8226 Packed in color-coded paper envelopes for easy storage with 144 pieces (1 gross) per pack

&#8226 Sizes are marked in highly legible black ink on each envelope for quick identification

&#8226 All envelopes are resealable and can be opened/closed several times

&#8226 Type / Size: Top Pin / .055

1 / 1