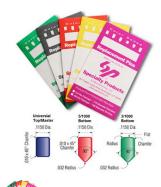

## .003 UNIVERSAL TOP PIN 144 PK (.042) - SP42T

sp\_lock\_pin\_package\_image.png

Rating: Not Rated Yet **Price** 

Price Each:\$2.27

Ask a question about this product

Description SKU: SP42T

&#8226 3/1000 Increment Pins

&#8226 Bottom pins are produced with a standard nose and a flat center with radius corners on the back end

&#8226 Top and Master pins are produced with flat centers and properly chamfered corners

&#8226 Produced from full-hard #360 alloy brass

&#8226 Packed in color-coded paper envelopes for easy storage with 144 pieces (1 gross) per pack

&#8226 Sizes are marked in highly legible black ink on each envelope for quick identification

&#8226 All envelopes are resealable and can be opened/closed several times

&#8226 Type / Size: Top Pin / .042

1 / 1