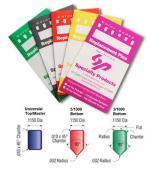

## .005 UNIVERSAL TOP PIN 144 PK (.040 ) - SP40T

sp\_lock\_pin\_package\_image.png

Rating: Not Rated Yet **Price**Price Each:\$2.27

Ask a question about this product

Description SKU: SP40T

&#8226 5/1000 Increment Pins

&#8226 Bottom pins are produced with a standard nose and a flat center with radius corners on the back end

&#8226 Top and Master pins are produced with flat centers and properly chamfered corners

&#8226 Produced from full-hard #360 alloy brass

&#8226 Packed in color-coded paper envelopes for easy storage with 144 pieces (1 gross) per pack

&#8226 Sizes are marked in highly legible black ink on each envelope for quick identification

&#8226 All envelopes are resealable and can be opened/closed several times

&#8226 Type / Size: Top Pin / .040

1 / 1