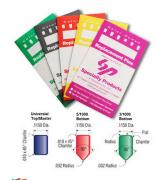

## .005 UNIVERSAL TOP PIN 144 PK (.030 ) - SP30T

sp\_lock\_pin\_package\_image.png

Rating: Not Rated Yet **Price** 

Price Each:\$2.27

Ask a question about this product

Description SKU: SP30T

&#8226 5/1000 Increment Pins

&#8226 Bottom pins are produced with a standard nose and a flat center with radius corners on the back end

&#8226 Top and Master pins are produced with flat centers and properly chamfered corners

&#8226 Produced from full-hard #360 alloy brass

&#8226 Packed in color-coded paper envelopes for easy storage with 144 pieces (1 gross) per pack

&#8226 Sizes are marked in highly legible black ink on each envelope for quick identification

&#8226 All envelopes are resealable and can be opened/closed several times

&#8226 Type / Size: Top Pin / .030

1 / 1