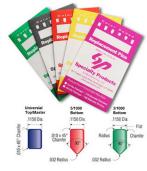

## .003 UNIVERSAL TOP PIN 144 PK (.030 ) - SP30T-3

sp\_lock\_pin\_package\_image.png

Rating: Not Rated Yet **Price** 

Price Each:\$2.27

Ask a question about this product

Description SKU: SP30T-3

&#8226 3/1000 Increment Pins

&#8226 Bottom pins are produced with a standard nose and a flat center with radius corners on the back end

&#8226 Top and Master pins are produced with flat centers and properly chamfered corners

&#8226 Produced from full-hard #360 alloy brass

&#8226 Packed in color-coded paper envelopes for easy storage with 144 pieces (1 gross) per pack

&#8226 Sizes are marked in highly legible black ink on each envelope for quick identification

&#8226 All envelopes are resealable and can be opened/closed several times

&#8226 Type / Size: Top Pin / .030

1 / 1