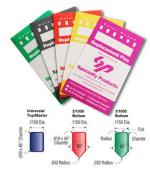

## .005 UNIVERSAL TOP PIN 144 PK (.025 ) - SP25T

sp\_lock\_pin\_package\_image.png

Rating: Not Rated Yet **Price** 

Price Each:\$2.27

Ask a question about this product

Description SKU: SP25T

&#8226 5/1000 Increment Pins

&#8226 Bottom pins are produced with a standard nose and a flat center with radius corners on the back end

&#8226 Top and Master pins are produced with flat centers and properly chamfered corners

&#8226 Produced from full-hard #360 alloy brass

&#8226 Packed in color-coded paper envelopes for easy storage with 144 pieces (1 gross) per pack

&#8226 Sizes are marked in highly legible black ink on each envelope for quick identification

&#8226 All envelopes are resealable and can be opened/closed several times

&#8226 Type / Size: Top Pin / .025

1 / 1