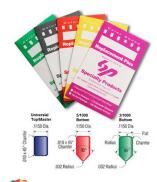

## .003 UNIVERSAL TOP PIN 144 PK (.) - SP24T

sp\_lock\_pin\_package\_image.png

Rating: Not Rated Yet **Price** 

Price Each:\$2.27

Ask a question about this product

Description SKU: SP24T

&#8226 3/1000 Increment Pins

&#8226 Bottom pins are produced with a standard nose and a flat center with radius corners on the back end

&#8226 Top and Master pins are produced with flat centers and properly chamfered corners

&#8226 Produced from full-hard #360 alloy brass

&#8226 Packed in color-coded paper envelopes for easy storage with 144 pieces (1 gross) per pack

&#8226 Sizes are marked in highly legible black ink on each envelope for quick identification

&#8226 All envelopes are resealable and can be opened/closed several times

&#8226 Type / Size: Top Pin / .024

1 / 1