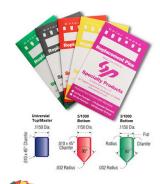

## .005 UNIVERSAL TOP PIN 144 PK (.015 ) - SP15T

sp\_lock\_pin\_package\_image.png

Rating: Not Rated Yet **Price** 

Price Each:\$2.27

Ask a question about this product

Description SKU: SP15T

&#8226 5/1000 Increment Pins

&#8226 Bottom pins are produced with a standard nose and a flat center with radius corners on the back end

&#8226 Top and Master pins are produced with flat centers and properly chamfered corners

&#8226 Produced from full-hard #360 alloy brass

&#8226 Packed in color-coded paper envelopes for easy storage with 144 pieces (1 gross) per pack

&#8226 Sizes are marked in highly legible black ink on each envelope for quick identification

&#8226 All envelopes are resealable and can be opened/closed several times

&#8226 Type / Size: Top Pin / .015

1 / 1